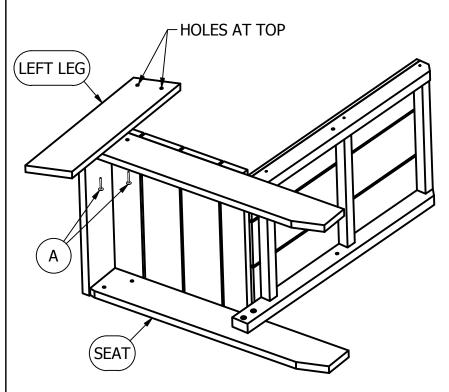

# **Assembly Guide**

**2)** With Holes Positioned at the Top as Shown, Attach Left Leg to Seat Using (2) "A" Bolts.

- **3)** Attach Left Arm to Left Leg Using (2) "A" Bolts. Attach Left Arm to Back Using (1) "B" Bolt.
- **4)** Repeat Steps "2" & "3" for Attaching Right Leg and Arm.
- 5) Tighten All Bolts.