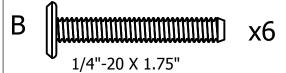

## **Adirondack Collection**

Barcelona Modern Adirondack Chair

Assembly Guide





### **HARDWARE**





#### **IMPORTANT!**

DO NOT fully tighten the bolts until all bolts are started. Once all bolts are inserted, go back & tighten all the bolts.

Retain these instructions for future reference

### **INCLUDED TOOLS**





For information on Care and Cleaning or to register your *highwood*® product, please visit www.highwood-usa.com.

AD-CHRAD01 03.13.19 PAGE 1 OF 2

## **Adirondack Collection**

# **Barcelona Modern Adirondack Chair**

# **Assembly Guide**



**2)** With Holes Positioned at the Top as Shown, Attach Left Leg to Seat Using (2) "A" Bolts.



- **3)** Attach Left Arm to Left Leg Using (2) "A" Bolts. Attach Left Arm to Back Using (1) "B" Bolt.
- **4)** Repeat Steps "2" & "3" for Attaching Right Leg and Arm.
- 5) Tighten All Bolts.