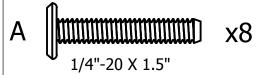

## **Adirondack Collection**

Barcelona Modern Adirondack Chair

Assembly Guide





### **HARDWARE**





#### **IMPORTANT!**

DO NOT fully tighten the bolts until all bolts are started. Once all bolts are inserted, go back & tighten all the bolts.

Retain these instructions for future reference

### **INCLUDED TOOLS**





For information on Care and Cleaning or to register your *highwood*® product, please visit www.highwood-usa.com.

AD-CHRAD01 03.13.19 PAGE 1 OF 2

## **Adirondack Collection**

# **Barcelona Modern Adirondack Chair**

# **Assembly Guide**



**2)** With Holes Positioned at the Top as Shown, Attach Left Leg to Seat Using (2) "A" Bolts.



- **3)** Attach Left Arm to Left Leg Using (2) "A" Bolts. Attach Left Arm to Back Using (1) "B" Bolt.
- **4)** Repeat Steps "2" & "3" for Attaching Right Leg and Arm.
- 5) Tighten All Bolts.