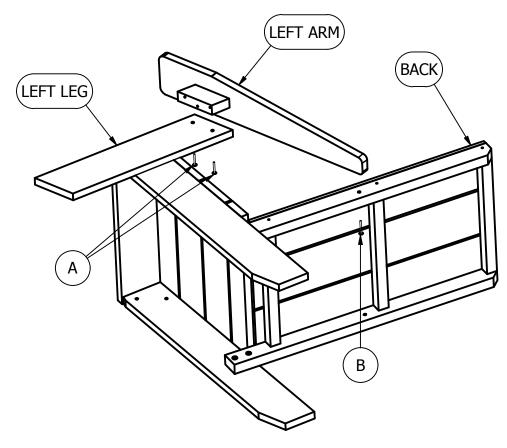

# **Assembly Guide**

**2)** With Holes Positioned at the Top as Shown, Attach Left Leg to Seat Using (2) "A" Bolts.

- **3)** Attach Left Arm to Left Leg Using (2) "A" Bolts. Attach Left Arm to Back Using (1) "B" Bolt.
- **4)** Repeat Steps "2" & "3" for Attaching Right Leg and Arm.
- 5) Tighten All Bolts.