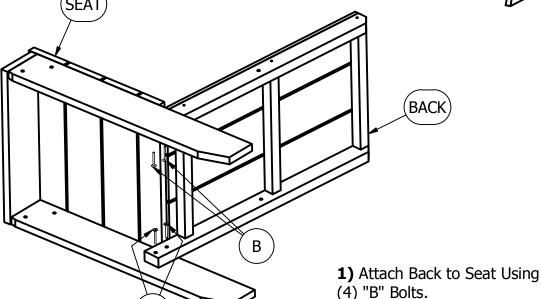

# **Assembly Guide**

**2)** With Holes Positioned at the Top as Shown, Attach Left Leg to Seat Using (2) "A" Bolts.

- **3)** Attach Left Arm to Left Leg Using (2) "A" Bolts. Attach Left Arm to Back Using (1) "B" Bolt.
- **4)** Repeat Steps "2" & "3" for Attaching Right Leg and Arm.
- 5) Tighten All Bolts.